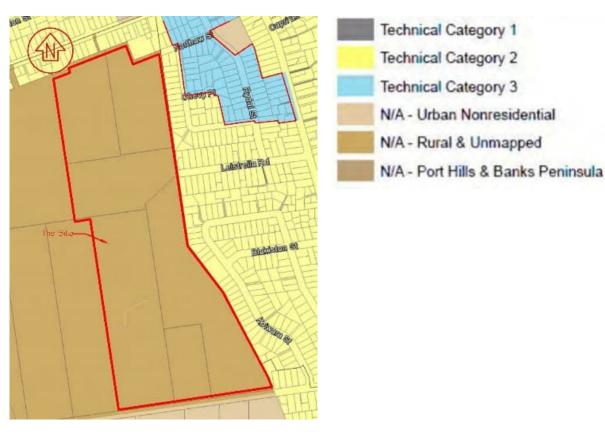

#### Figure 1 from Evidence of Nick Traylen

Figure 1 Lidar ground deformations, September 2010 to June 2011 Events

Figure 2 from Evidence of Nick Traylen

Figure 2 MBIE Technical Categorisation of Surrounding Land