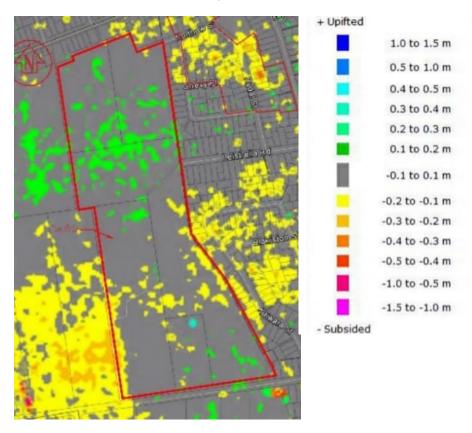

#### Figure 1 from Evidence of Nick Traylen

Figure 1 Lidar ground deformations, September 2010 to June 2011 Events

Figure 2 from Evidence of Nick Traylen

Figure 2 MBIE Technical Categorisation of Surrounding Land