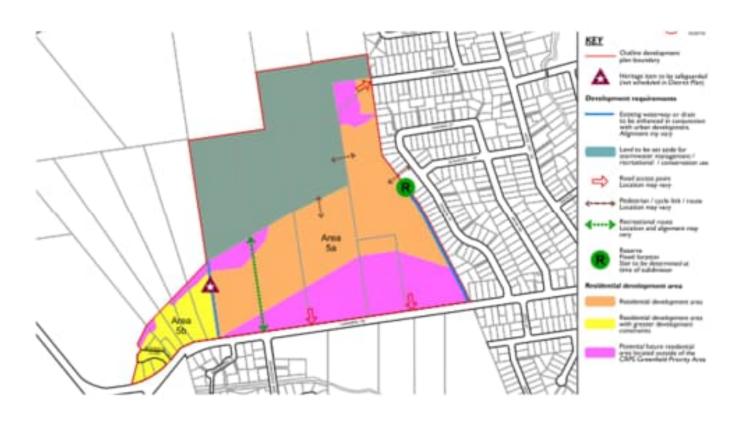

# Figures/Diagrams as part of Cashmere/Henderson Submission on PC14

## Appendix A of Proposed ODP from evidence of Jade McFarlane



#### Figure 3 from evidence of Jade McFarlane



Figure 3 Outline Development Plan - Hendersons, identified as 'Option 1', prepared by CCC, 2015

### Figure 8 from evidence of Jade McFarlane



Figure 8 Indicative density plan with yellow as existing low density and orange and red proposed

Figure 1 from Flood Hazard Joint Statement – Stephany



Figure 4 from Infrastructure Servicing Report – Stephany



Figure 4. Waterways Bordering and Within the Proposed Plan Change Area

Figure 9 from Infrastructure Servicing Report – Stephany



Figure 9. Proposed Stormwater Management Area Locations

Figure 1 from Evidence of Andrew Leckie



#### Figure 1 from Evidence of Nick Traylen



Figure 1 Lidar ground deformations, September 2010 to June 2011 Events

Figure 2 from Evidence of Nick Traylen



Figure 2 MBIE Technical Categorisation of Sur