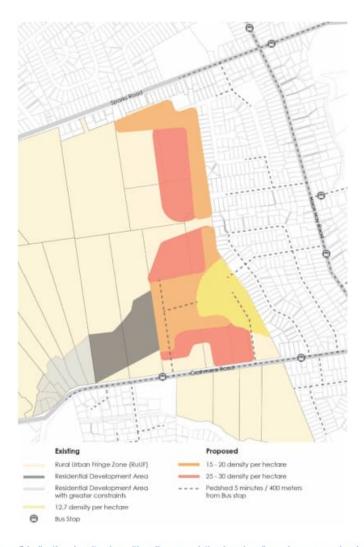

### Figure 8 from evidence of Jade McFarlane

Figure 8 Indicative density plan with yellow as existing low density and orange and red proposed

Figure 1 from Flood Hazard Joint Statement – Stephany

Figure 4 from Infrastructure Servicing Report – Stephany