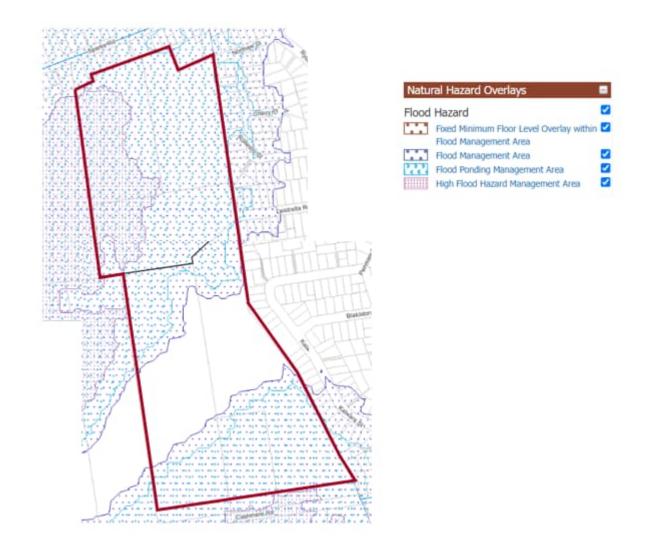

### Figure 8 from evidence of Jade McFarlane

Figure 8 Indicative density plan with yellow as existing low density and orange and red proposed

Figure 1 from Flood Hazard Joint Statement – Stephany

Figure 4 from Infrastructure Servicing Report – Stephany