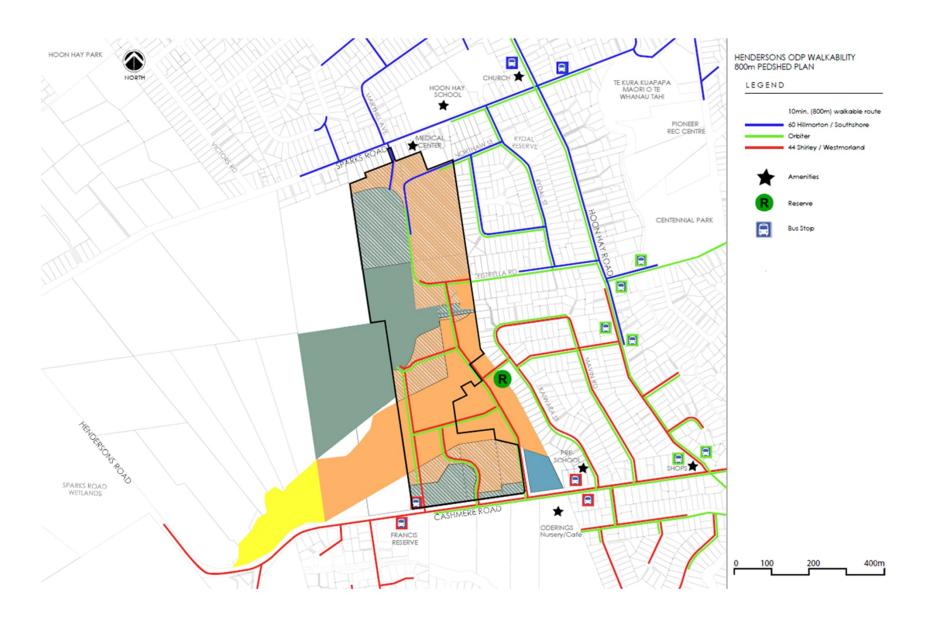

### Figure 8 from evidence of Jade McFarlane

Figure 8 Indicative density plan with yellow as existing low density and orange and red proposed

Figure 1 from Flood Hazard Joint Statement – Stephany

Figure 4 from Infrastructure Servicing Report – Stephany